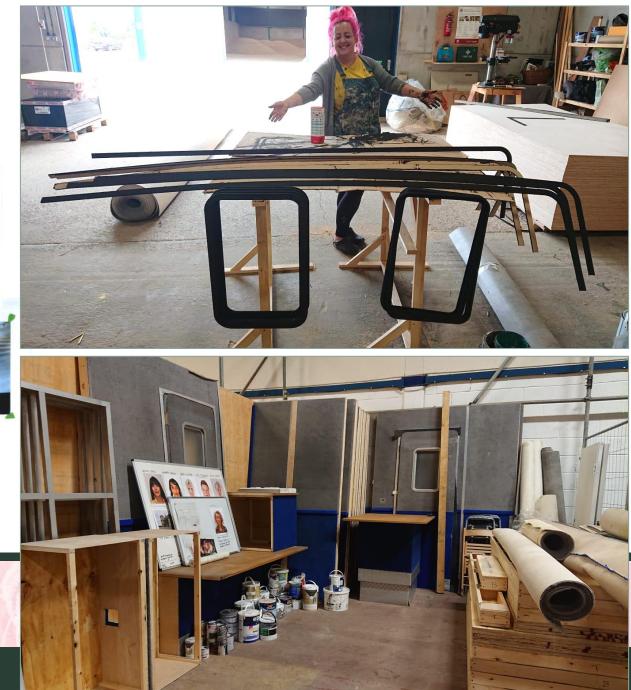

ION G - G





#### **DRAFTING - COMPUTER AIDED**



THE SITCOM: LEE'S GYM AND FLAT



SECTIONS

SECTION (H) - (H)

Ξ



#### **DRAFTING – LOCATION RECCES & SURVEYS**







#### DRAFTING – SURVEYS











#### DRAFTING – SURVEYS

## DRAFTING - PROP DESIGN

#### **MCDONALD AND DODDS**





# **DRAFTING – PROP DESIGN**

## **MCDONALD AND DODDS**









#### MODEL MAKING – WHITE CARD MODELS



#### **DATING SHOW**

#### MODEL MAKING







#### **MODEL MAKING - SKETCHUP**



#### **MODEL MAKING - SKETCHUP**

BLACKBIRD

#### **SHADOWS**









読み



CS STATIC SHOT

KITCHEN WS STATIC SHOT (SOUND OF TICKING CLOCK)

STATIC SHOT ABSTRACT CU OF PLUGHOLE

AS DORIS STRUGGLES

CU STATIC SHOT DORIS WASHES FACE















#### **SHADOWS**

























#### MANAGING CONSTRUCTION







#### MANAGING CONSTRUCTION



### **THE ARBORIST**

#### RUNNING A PROJECT/ A TEAM



LIKE AN EGG PRODUCTIONS PRESENTS CATRIN STEWART RHODRI MEILIR "THE ARBORIST" PRODUCED BY KEIRAN MCGAUGHEY CINEMATOGRAPHY BY CHRIS JACOBI EDITED BY CHRIS MCGAUGHEY ORIGINAL SCORE BY SAMUAL BARNES SOUND BY NICK DAVIES

WRITTEN AND DIRECTED BY CLARE STURGES









#### **SHOCK OF THE MUSE**

RUNNING A PROJECT/ LEADING A TEAM





#### PROP MAKING & SCENIC PAINTING



### PROP MAKING & SCENIC PAINTING



#### GRAPHICS



**GRAPHICS** 



#### GRAPHICS



#### Notes:

Body found at bottom of the stairs, beneath a stolen statue.

Case Number: WE 296478 Date: 17/8/20 West of England Police Victim: Seth Murdoch Description: Murder Investigator: DCI Lauren McDonald Drawn By: M. Evershed



#### PETER PAN O