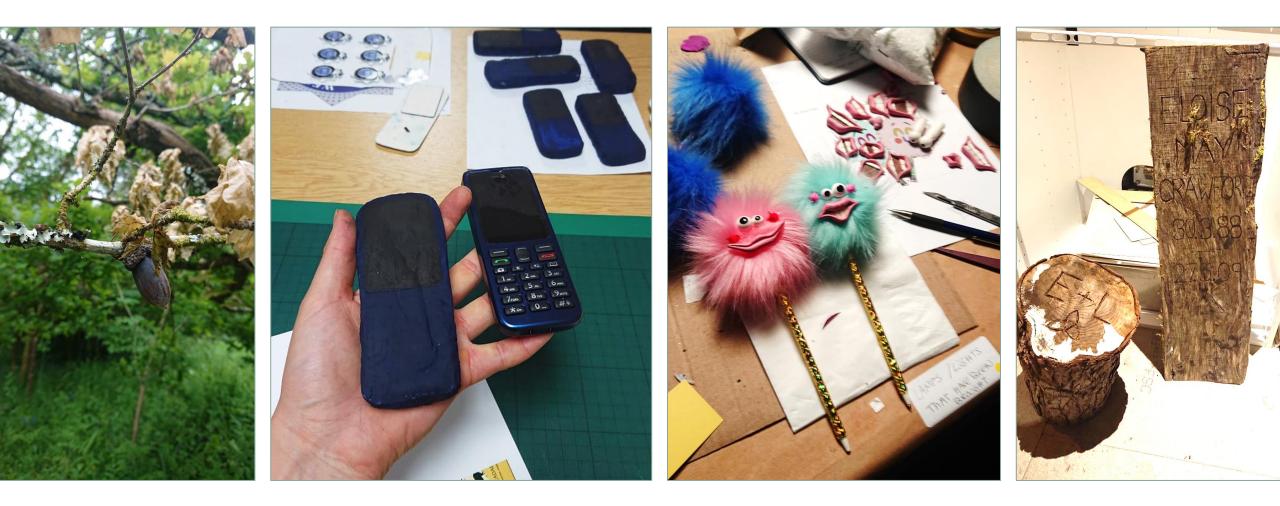

#### MODEL MAKING







#### **MODEL MAKING - SKETCHUP**



#### **MODEL MAKING - SKETCHUP**

BLACKBIRD

#### **SHADOWS**









読み



CS STATIC SHOT

KITCHEN WS STATIC SHOT (SOUND OF TICKING CLOCK)

STATIC SHOT ABSTRACT CU OF PLUGHOLE

AS DORIS STRUGGLES

CU STATIC SHOT DORIS WASHES FACE















#### **SHADOWS**

























#### MANAGING CONSTRUCTION







#### MANAGING CONSTRUCTION



### **THE ARBORIST**

#### RUNNING A PROJECT/ A TEAM



LIKE AN EGG PRODUCTIONS PRESENTS CATRIN STEWART RHODRI MEILIR "THE ARBORIST" PRODUCED BY KEIRAN MCGAUGHEY CINEMATOGRAPHY BY CHRIS JACOBI EDITED BY CHRIS MCGAUGHEY ORIGINAL SCORE BY SAMUAL BARNES SOUND BY NICK DAVIES

WRITTEN AND DIRECTED BY CLARE STURGES









#### **SHOCK OF THE MUSE**

RUNNING A PROJECT/ LEADING A TEAM





#### PROP MAKING & SCENIC PAINTING



### PROP MAKING & SCENIC PAINTING



#### GRAPHICS



**GRAPHICS** 



#### GRAPHICS



#### Notes:

Body found at bottom of the stairs, beneath a stolen statue.

Case Number: WE 296478 Date: 17/8/20 West of England Police Victim: Seth Murdoch Description: Murder Investigator: DCI Lauren McDonald Drawn By: M. Evershed



#### PETER PAN ON ICE, HYDE PARK

#### **CONCEPT ART**



#### PAINTING & MIXED MEDIA



#### **STANDBY ART DIRECTION**