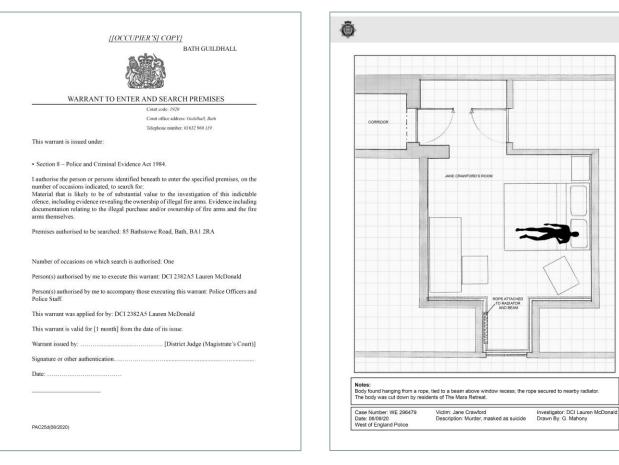

## **SHADOWS**









読み



CS STATIC SHOT

KITCHEN WS STATIC SHOT (SOUND OF TICKING CLOCK)

STATIC SHOT ABSTRACT CU OF PLUGHOLE

AS DORIS STRUGGLES

CU STATIC SHOT DORIS WASHES FACE















#### **SHADOWS**

























#### MANAGING CONSTRUCTION







#### MANAGING CONSTRUCTION



### **THE ARBORIST**

#### RUNNING A PROJECT/ A TEAM



LIKE AN EGG PRODUCTIONS PRESENTS CATRIN STEWART RHODRI MEILIR "THE ARBORIST" PRODUCED BY KEIRAN MCGAUGHEY CINEMATOGRAPHY BY CHRIS JACOBI EDITED BY CHRIS MCGAUGHEY ORIGINAL SCORE BY SAMUAL BARNES SOUND BY NICK DAVIES

WRITTEN AND DIRECTED BY CLARE STURGES









#### **SHOCK OF THE MUSE**

RUNNING A PROJECT/ LEADING A TEAM





#### PROP MAKING & SCENIC PAINTING



### PROP MAKING & SCENIC PAINTING



#### GRAPHICS



**GRAPHICS** 



#### GRAPHICS



#### Notes:

Body found at bottom of the stairs, beneath a stolen statue.

Case Number: WE 296478 Date: 17/8/20 West of England Police Victim: Seth Murdoch Description: Murder Investigator: DCI Lauren McDonald Drawn By: M. Evershed



#### PETER PAN ON ICE, HYDE PARK

#### **CONCEPT ART**



#### PAINTING & MIXED MEDIA



#### **STANDBY ART DIRECTION**