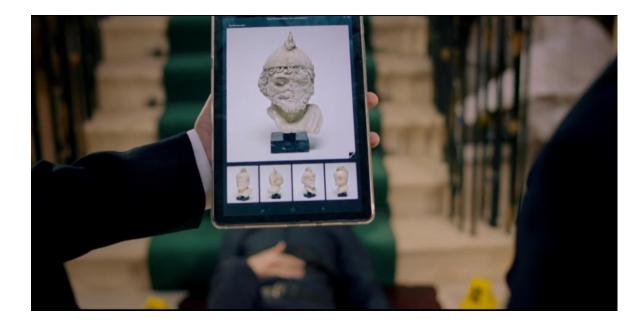

#### Notes:

Body found at bottom of the stairs, beneath a stolen statue.

Case Number: WE 296478 Date: 17/8/20 West of England Police Victim: Seth Murdoch Description: Murder Investigator: DCI Lauren McDonald Drawn By: M. Evershed