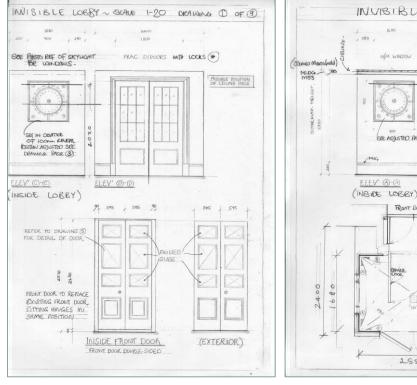

ABARAT 3AM'S DREAMCITY PIXLER'S LAIR THE LABORATORY



#### DRAFTING - BY HAND



#### CONSTRUCTION NOTES:



ABARAT, PIXLER'S LAIR DESIGUER GRADE MANDAY 2000 DATE SATE DRIVING 20/04 30ALE: 1/30 BANNING Nº: 3/







#### DRAFTING - BY HAND

#### Quarantine - The Castle Entrance - Elevations & Sections

1:50 @ AO









#### **DRAFTING - COMPUTER AIDED**







F

A

00







EXTENDED ELEVATION B-B: THE CORRIDOR, RECEPTION AND CAFE AREA

THE SITCOM: LEE'S GYM

EXTENDED ELEVATIONS

EXTENDED ELEVATION A-A: THE GYM





EXTENDED ELEVATION F-F: FEMALE CHANGING ROOM

SECTION H-H

SECTIONS

SECTION G - G





#### **DRAFTING - COMPUTER AIDED**



THE SITCOM: LEE'S GYM AND FLAT



SECTIONS

SECTION (H) - (H)

Ξ



#### **DRAFTING – LOCATION RECCES & SURVEYS**







#### DRAFTING – SURVEYS











#### DRAFTING – SURVEYS

## DRAFTING - PROP DESIGN

#### **MCDONALD AND DODDS**





# **DRAFTING – PROP DESIGN**

## **MCDONALD AND DODDS**









#### MODEL MAKING – WHITE CARD MODELS



#### **DATING SHOW**

#### MODEL MAKING







#### **MODEL MAKING - SKETCHUP**



#### **MODEL MAKING - SKETCHUP**

BLACKBIRD

#### **SHADOWS**









読み



CS STATIC SHOT

KITCHEN WS STATIC SHOT (SOUND OF TICKING CLOCK)

STATIC SHOT ABSTRACT CU OF PLUGHOLE

AS DORIS STRUGGLES

CU STATIC SHOT DORIS WASHES FACE















#### **SHADOWS**

























#### MANAGING CONSTRUCTION







#### MANAGING CONSTRUCTION



### **THE ARBORIST**

#### RUNNING A PROJECT/ A TEAM



LIKE AN EGG PRODUCTIONS PRESENTS CATRIN STEWART RHODRI MEILIR "THE ARBORIST" PRODUCED BY KEIRAN MCGAUGHEY CIN