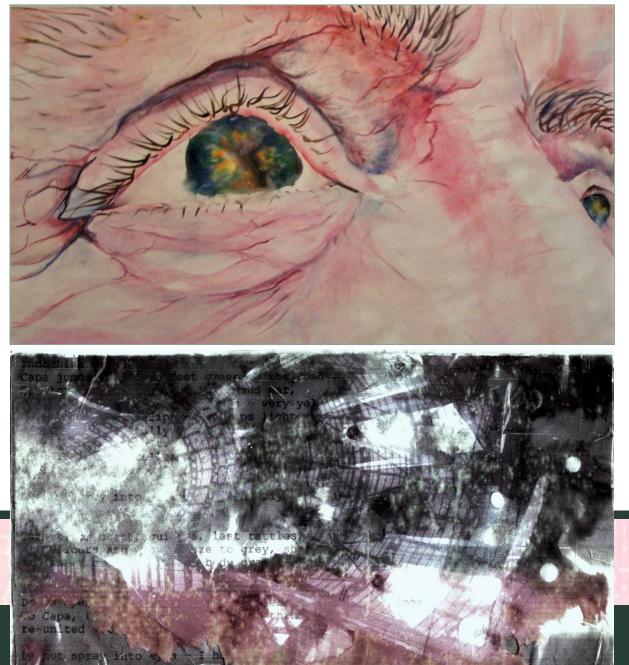

A PROJECT/ A TEAM



LIKE AN EGG PRODUCTIONS PRESENTS CATRIN STEWART RHODRI MEILIR "THE ARBORIST" PRODUCED BY KEIRAN MCGAUGHEY CINEMATOGRAPHY BY CHRIS JACOBI EDITED BY CHRIS MCGAUGHEY ORIGINAL SCORE BY SAMUAL BARNES SOUND BY NICK DAVIES

WRITTEN AND DIRECTED BY CLARE STURGES









#### **SHOCK OF THE MUSE**

RUNNING A PROJECT/ LEADING A TEAM





#### PROP MAKING & SCENIC PAINTING



### PROP MAKING & SCENIC PAINTING



#### GRAPHICS



**GRAPHICS** 



#### GRAPHICS



#### Notes:

Body found at bottom of the stairs, beneath a stolen statue.

Case Number: WE 296478 Date: 17/8/20 West of England Police Victim: Seth Murdoch Description: Murder Investigator: DCI Lauren McDonald Drawn By: M. Evershed



#### PETER PAN ON ICE, HYDE PARK

#### **CONCEPT ART**



#### PAINTING & MIXED MEDIA



#### **STANDBY ART DIRECTION**