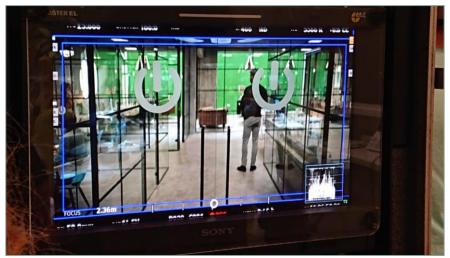

RODUCTIONS PRESENTS CATRIN STEWART RHODRI MEILIR "THE ARBORIST" PRODUCED BY KEIRAN MCGAUGHEY CINEMATOGRAPHY BY CHRIS JACOBI EDITED BY CHRIS MCGAUGHEY ORIGINAL SCORE BY SAMUAL BARNES SOUND BY NICK DAVIES

WRITTEN AND DIRECTED BY CLARE STURGES









#### **SHOCK OF THE MUSE**

RUNNING A PROJECT/ LEADING A TEAM





#### PROP MAKING & SCENIC PAINTING



### PROP MAKING & SCENIC PAINTING



#### GRAPHICS



**GRAPHICS** 



#### GRAPHICS



#### Notes:

Body found at bottom of the stairs, beneath a stolen statue.

Case Number: WE 296478 Date: 17/8/20 West of England Police Victim: Seth Murdoch Description: Murder Investigator: DCI Lauren McDonald Drawn By: M. Evershed



#### PETER PAN ON ICE, HYDE PARK

#### **CONCEPT ART**



#### PAINTING & MIXED MEDIA



#### **STANDBY ART DIRECTION**