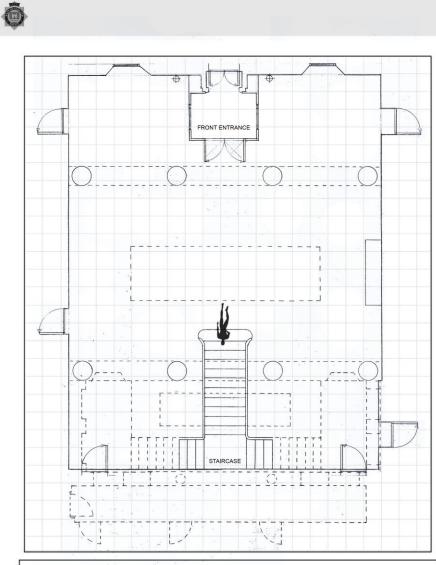

#### Notes:

Body found at bottom of the stairs, beneath a stolen statue.

Case Number: WE 296478 Date: 17/8/20 West of England Police Victim: Seth Murdoch Description: Murder Investigator: DCI Lauren McDonald Drawn By: M. Evershed