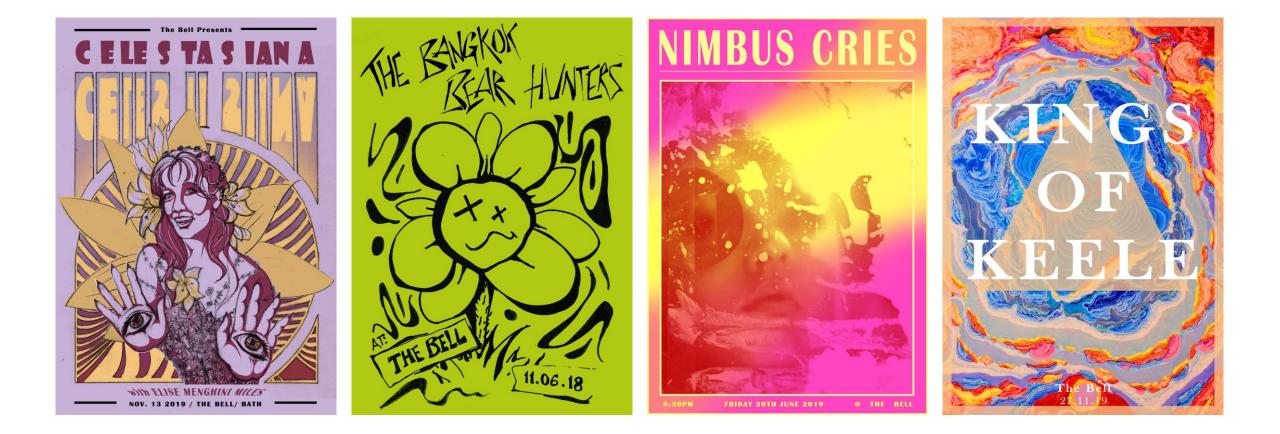

MAKING - SKETCHUP**

BLACKBIRD

#### **SHADOWS**









読み



CS STATIC SHOT

KITCHEN WS STATIC SHOT (SOUND OF TICKING CLOCK)

STATIC SHOT ABSTRACT CU OF PLUGHOLE

AS DORIS STRUGGLES

CU STATIC SHOT DORIS WASHES FACE















#### **SHADOWS**

























#### MANAGING CONSTRUCTION







#### MANAGING CONSTRUCTION



### **THE ARBORIST**

#### RUNNING A PROJECT/ A TEAM



LIKE AN EGG PRODUCTIONS PRESENTS CATRIN STEWART RHODRI MEILIR "THE ARBORIST" PRODUCED BY KEIRAN MCGAUGHEY CINEMATOGRAPHY BY CHRIS JACOBI EDITED BY CHRIS MCGAUGHEY ORIGINAL SCORE BY SAMUAL BARNES SOUND BY NICK DAVIES

WRITTEN AND DIRECTED BY CLARE STURGES









#### **SHOCK OF THE MUSE**

RUNNING A PROJECT/ LEADING A TEAM





#### PROP MAKING & SCENIC PAINTING



### PROP MAKING & SCENIC PAINTING



#### GRAPHICS



**GRAPHICS** 



#### GRAPHICS



#### Notes:

Body found at bottom of the stairs, beneath a stolen statue.

Case Number: WE 296478 Date: 17/8/20 West of England Police Victim: Seth Murdoch Description: Murder Investigator: DCI Lauren McDonald Drawn By: M. Evershed



#### PETER PAN ON ICE, HYDE PARK

#### **CONCEPT ART**



#### PAINTING & MIXED MEDIA



#### **STANDBY ART DIRECTION**