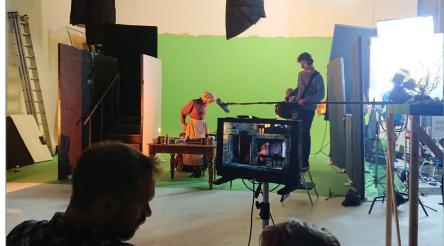

IONS PRESENTS CATRIN STEWART RHODRI MEILIR "THE ARBORIST" PRODUCED BY KEIRAN MCGAUGHEY CINEMATOGRAPHY BY CHRIS JACOBI EDITED BY CHRIS MCGAUGHEY ORIGINAL SCORE BY SAMUAL BARNES SOUND BY NICK DAVIES

WRITTEN AND DIRECTED BY CLARE STURGES









#### **SHOCK OF THE MUSE**

RUNNING A PROJECT/ LEADING A TEAM





#### PROP MAKING & SCENIC PAINTING



### PROP MAKING & SCENIC PAINTING



#### GRAPHICS



**GRAPHICS** 



#### GRAPHICS



#### Notes:

Body found at bottom of the stairs, beneath a stolen statue.

Case Number: WE 296478 Date: 17/8/20 West of England Police Victim: Seth Murdoch Description: Murder Investigator: DCI Lauren McDonald Drawn By: M. Evershed



#### PETER PAN ON ICE, HYDE PARK

#### **CONCEPT ART**



#### PAINTING & MIXED MEDIA



#### **STANDBY ART DIRECTION**