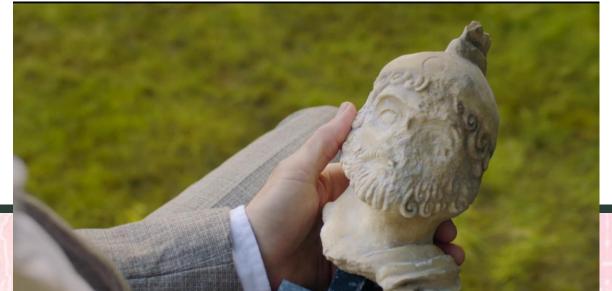

#### Notes:

Body found at bottom of the stairs, beneath a stolen statue.

Case Number: WE 296478 Date: 17/8/20 West of England Police Victim: Seth Murdoch Description: Murder Investigator: DCI Lauren McDonald Drawn By: M. Evershed