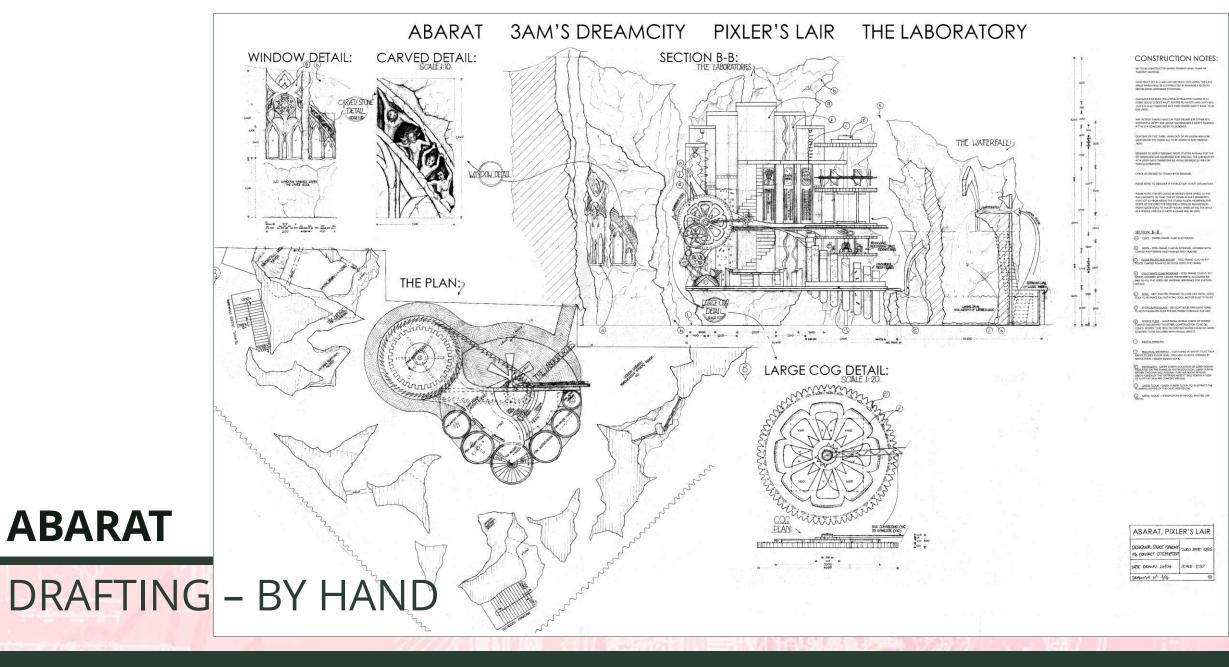

#### ABARAT 3AM'S DREAMCITY PIXLER'S LAIR THE LABORATORY

#### DRAFTING - BY HAND

#### CONSTRUCTION NOTES:

ABARAT, PIXLER'S LAIR DESIGUER GRADE MANDAY 2000 DATE SATE DRIVING 20/04 30ALE: 1/30 BANNING Nº: 3/