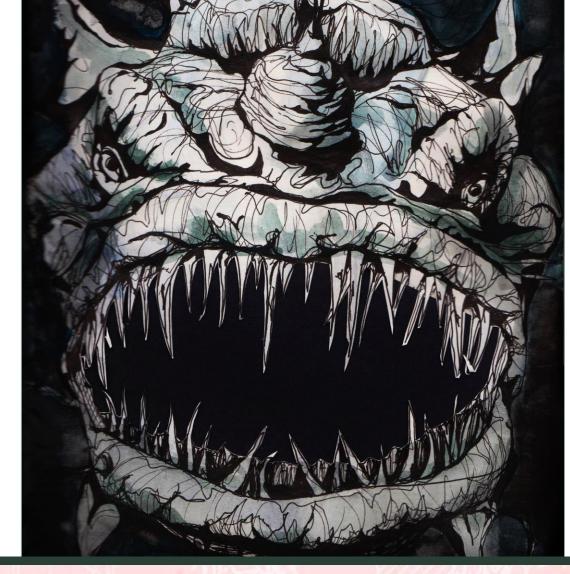

**THE ARBORIST**

#### RUNNING A PROJECT/ A TEAM



LIKE AN EGG PRODUCTIONS PRESENTS CATRIN STEWART RHODRI MEILIR "THE ARBORIST" PRODUCED BY KEIRAN MCGAUGHEY CINEMATOGRAPHY BY CHRIS JACOBI EDITED BY CHRIS MCGAUGHEY ORIGINAL SCORE BY SAMUAL BARNES SOUND BY NICK DAVIES

WRITTEN AND DIRECTED BY CLARE STURGES









#### **SHOCK OF THE MUSE**

RUNNING A PROJECT/ LEADING A TEAM





#### PROP MAKING & SCENIC PAINTING



### PROP MAKING & SCENIC PAINTING



#### GRAPHICS



**GRAPHICS** 



#### GRAPHICS



#### Notes:

Body found at bottom of the stairs, beneath a stolen statue.

Case Number: WE 296478 Date: 17/8/20 West of England Police Victim: Seth Murdoch Description: Murder Investigator: DCI Lauren McDonald Drawn By: M. Evershed



#### PETER PAN ON ICE, HYDE PARK

#### **CONCEPT ART**



#### PAINTING & MIXED MEDIA



#### **STANDBY ART DIRECTION**