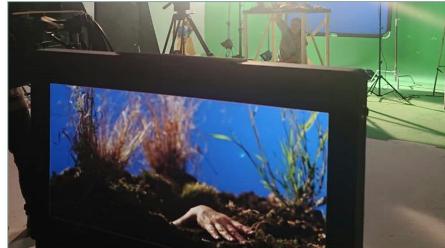

DUCTIONS PRESENTS CATRIN STEWART RHODRI MEILIR "THE ARBORIST" PRODUCED BY KEIRAN MCGAUGHEY CINEMATOGRAPHY BY CHRIS JACOBI EDITED BY CHRIS MCGAUGHEY ORIGINAL SCORE BY SAMUAL BARNES SOUND BY NICK DAVIES

WRITTEN AND DIRECTED BY CLARE STURGES









#### **SHOCK OF THE MUSE**

RUNNING A PROJECT/ LEADING A TEAM





#### PROP MAKING & SCENIC PAINTING



### PROP MAKING & SCENIC PAINTING



#### GRAPHICS



**GRAPHICS** 



#### GRAPHICS



#### Notes:

Body found at bottom of the stairs, beneath a stolen statue.

Case Number: WE 296478 Date: 17/8/20 West of England Police Victim: Seth Murdoch Description: Murder Investigator: DCI Lauren McDonald Drawn By: M. Evershed



#### PETER PAN ON ICE, HYDE PARK

#### **CONCEPT ART**



#### PAINTING & MIXED MEDIA



#### **STANDBY ART DIRECTION**