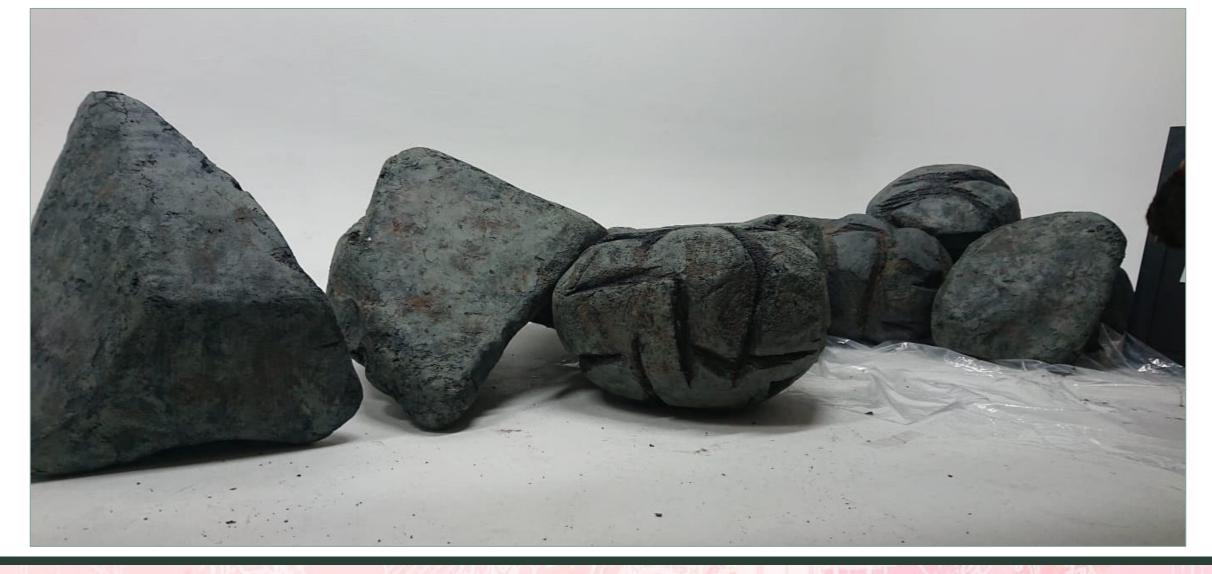

MAKING - SKETCHUP**



#### **MODEL MAKING - SKETCHUP**

BLACKBIRD

#### **SHADOWS**









読み



CS STATIC SHOT

KITCHEN WS STATIC SHOT (SOUND OF TICKING CLOCK)

STATIC SHOT ABSTRACT CU OF PLUGHOLE

AS DORIS STRUGGLES

CU STATIC SHOT DORIS WASHES FACE















#### **SHADOWS**

























#### MANAGING CONSTRUCTION







#### MANAGING CONSTRUCTION



### **THE ARBORIST**

#### RUNNING A PROJECT/ A TEAM



LIKE AN EGG PRODUCTIONS PRESENTS CATRIN STEWART RHODRI MEILIR "THE ARBORIST" PRODUCED BY KEIRAN MCGAUGHEY CINEMATOGRAPHY BY CHRIS JACOBI EDITED BY CHRIS MCGAUGHEY ORIGINAL SCORE BY SAMUAL BARNES SOUND BY NICK DAVIES

WRITTEN AND DIRECTED BY CLARE STURGES









#### **SHOCK OF THE MUSE**

RUNNING A PROJECT/ LEADING A TEAM





#### PROP MAKING & SCENIC PAINTING



### PROP MAKING & SCENIC PAINTING



#### GRAPHICS



**GRAPHICS** 



#### GRAPHICS



#### Notes:

Body found at bottom of the stairs, beneath a stolen statue.

Case Number: WE 296478 Date: 17/8/20 West of England Police Victim: Seth Murdoch Description: Murder Investigator: DCI Lauren McDonald Drawn By: M. Evershed



#### PETER PAN ON ICE, HYDE PARK

#### **CONCEPT ART**



#### PAINTING & MIXED MEDIA



#### **STANDBY ART DIRECTION**