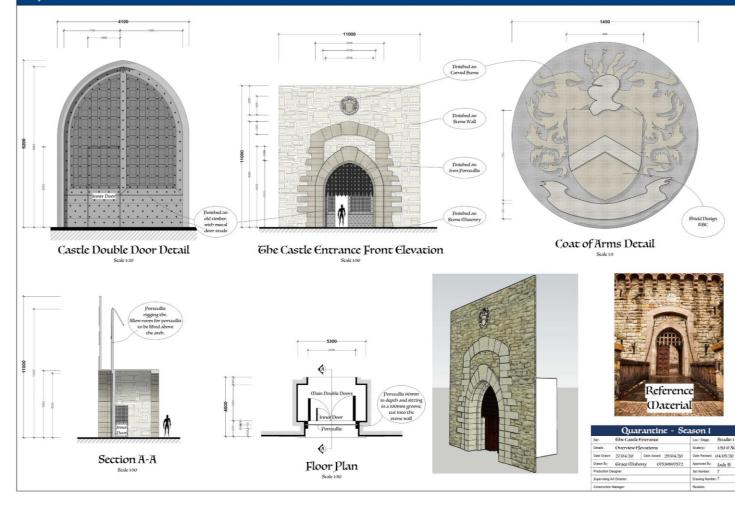

# **GRACE MAHONY** ASSISTANT ART DIRECTOR/ DRAFTSPERSON/ STANDBY

THE PLAN:



#### ABARAT 3AM'S DREAMCITY PIXLER'S LAIR THE LABORATORY



#### DRAFTING - BY HAND



#### CONSTRUCTION NOTES:



ABARAT, PIXLER'S LAIR DESIGUER GRADE MANDAY 2000 DATE SATE DRIVING 20/04 30ALE: 1/30 BANNING Nº: 3/







#### DRAFTING - BY HAND

#### Quarantine - The Castle Entrance - Elevations & Sections

1:50 @ AO









#### **DRAFTING - COMPUTER AIDED**







F

A

00







EXTENDED ELEVATION B-B: THE CORRIDOR, RECEPTION AND CAFE AREA

THE SITCOM: LEE'S GYM

EXTENDED ELEVATIONS

EXTENDED ELEVATION A-A: THE GYM





EXTENDED ELEVATION F-F: FEMALE CHANGING ROOM

SECTION H-H

SECTIONS

SECTION G - G





#### **DRAFTING - COMPUTER AIDED**



THE SITCOM: LEE'S GYM AND FLAT



SECTIONS

SECTION (H) - (H)

Ξ



#### **DRAFTING – LOCATION RECCES & SURVEYS**







#### DRAFTING – SURVEYS











#### DRAFTING – SURVEYS

## DRAFTING - PROP DESIGN

#### **MCDONALD AND DODDS**





# **DRAFTING – PROP DESIGN**

## **MCDONALD AND DODDS**









#### MODEL MAKING – WHITE CARD MODELS



#### **DATING SHOW**

#### MODEL MAKING







#### **MODEL MAKING - SKETCHUP**



#### **MODEL MAKING - SKETCHUP**