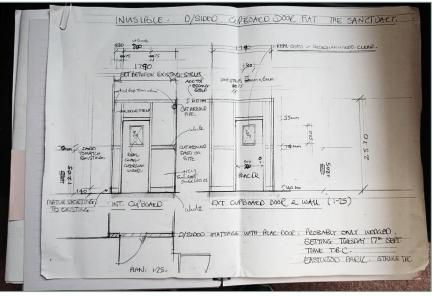

FEMALE CHANGING ROOM

SECTION H-H

SECTIONS

SECTION G - G





#### **DRAFTING - COMPUTER AIDED**



THE SITCOM: LEE'S GYM AND FLAT



SECTIONS

SECTION (H) - (H)

Ξ



#### **DRAFTING – LOCATION RECCES & SURVEYS**







#### DRAFTING – SURVEYS











#### DRAFTING – SURVEYS

## DRAFTING - PROP DESIGN

#### **MCDONALD AND DODDS**





# **DRAFTING – PROP DESIGN**

## **MCDONALD AND DODDS**









#### MODEL MAKING – WHITE CARD MODELS



#### **DATING SHOW**

#### MODEL MAKING







#### **MODEL MAKING - SKETCHUP**



#### **MODEL MAKING - SKETCHUP**

BLACKBIRD

#### **SHADOWS**









読み



CS STATIC SHOT

KITCHEN WS STATIC SHOT (SOUND OF TICKING CLOCK)

STATIC SHOT ABSTRACT CU OF PLUGHOLE

AS DORIS STRUGGLES

CU STATIC SHOT DORIS WASHES FACE















#### **SHADOWS**

























#### MANAGING CONSTRUCTION







#### MANAGING CONSTRUCTION



### **THE ARBORIST**

#### RUNNING A PROJECT/ A TEAM



LIKE AN EGG PRODUCTIONS PRESENTS CATRIN STEWART RHODRI MEILIR "THE ARBORIST" PRODUCED BY KEIRAN MCGAUGHEY CINEMATOGRAPHY BY CHRIS JACOBI EDITED BY CHRIS MCGAUGHEY ORIGINAL SCORE BY SAMUAL BARNES SOUND BY NICK DAVIES

WRITTEN AND DIRECTED BY CLARE STURGES









#### **SHOCK OF THE MUSE**

RUNNING A PROJECT/ LEADING A TEAM





#### PROP MAKING & SCENIC PAINTING



### PROP MAKING & SCENIC PAINTING



#### GRAPHICS



**GRAPHICS** 



#### GRAPHICS



#### Notes:

Body found at bottom of the stairs, beneath a stolen statue.

Case Number: WE 296478 Date: 17/8/20 West of England Police Victim: Seth Murdoch Description: Murder Investigator: DCI Lauren