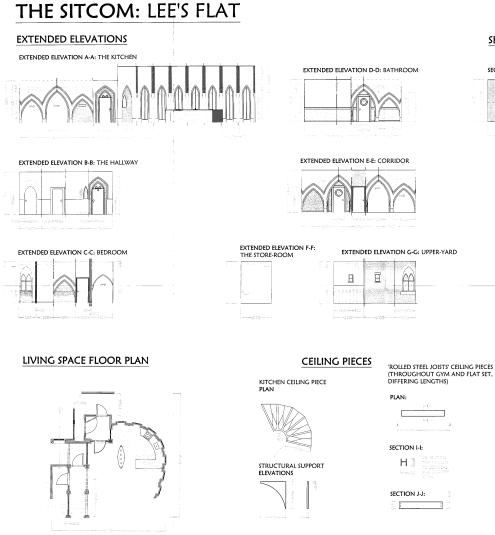

#### **DRAFTING - COMPUTER AIDED**

F

A

00

EXTENDED ELEVATION B-B: THE CORRIDOR, RECEPTION AND CAFE AREA

THE SITCOM: LEE'S GYM

EXTENDED ELEVATIONS

EXTENDED ELEVATION A-A: THE GYM