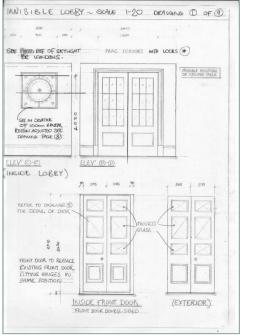

#### CONSTRUCTION NOTES:

ABARAT, PIXLER'S LAIR DESIGUER GRADE MANDAY 2000 DATE SATE DRIVING 20/04 30ALE: 1/30 BANNING Nº: 3/